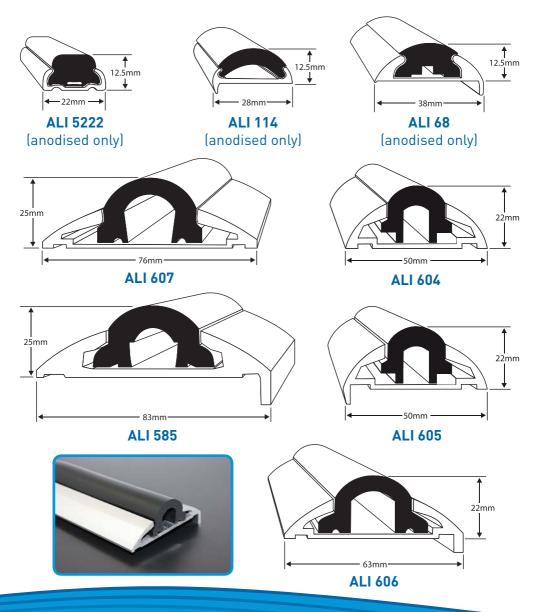

## **Pontoon Fendering**



**D** Profiles

#### A wide range of heavy duty profiles are available at www.wilks.co.uk







### **Flexible PVC profiles**

Product samples are available upon request either through our website or sales office. To view our full range and to download our brochures visit **www.wilks.co.uk/media.html** 





### **Rigid PVC with Insert**

To view our full range and to download our brochures visit www.wilks.co.uk/media.html







Also available with a larger insert. Contact Sales for details.

#### **Flexible PVC with Insert**





#### Rigid PVC with Stainless Steel Insert





#### **Aluminium with PVC Insert**

Product samples are available upon request either through our website or sales office. Our aluminium is supplied polished and anodised as standard.





#### Toe Rails











### **Top Cappings**



**PVC 2717** 



#### Fendering

Supplied in "factory finish" ready for sanding. Any of our flexible fendering profiles can be produced in our Traditional finish, please enquire for minimum order quantities.



### LIGHTER FLEXITEEK 2GTM



THE NEXT GENERATION

www.flexiteek.com