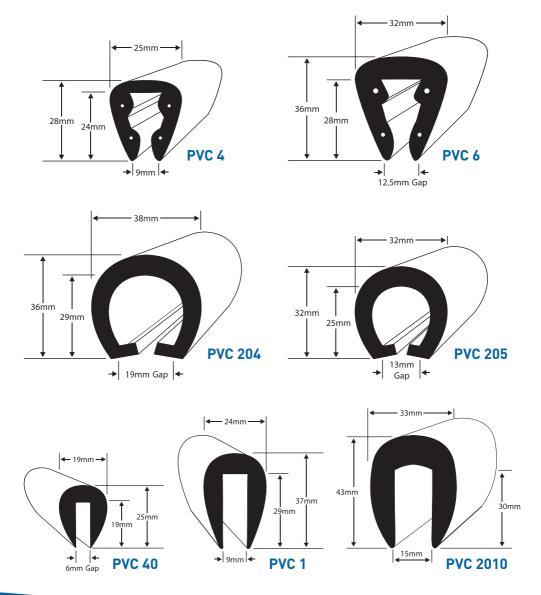

accessories for other marine users including Flexiteek, the original synthetic teak decking for boats.

At our premises we hold a vast stock of profiles in flexible PVC, rigid PVC, stainless steel, aluminium and rubber; but as manufacturers we can also supply to meet your individual trade requirements.









## Great looking fendering that's quick and easy to fit with no front fastenings!

Available in a black, white or traditional wood effect finish.



#### **Pontoon Fendering**



**D** Profiles

#### A wide range of heavy duty profiles are available at www.wilks.co.uk







### **Flexible PVC profiles**

Product samples are available upon request either through our website or sales office. To view our full range and to download our brochures visit **www.wilks.co.uk/media.html** 





### **Rigid PVC with Insert**

To view our full range and to download our brochures visit www.wilks.co.uk/media.html







Also available with a larger insert. Contact Sales for details.

#### **Flexible PVC with Insert**





#### Rigid PVC with Stainless Steel Insert





#### **Aluminium with PVC Insert**

Product samples are available upon request either through our website or sales office. Our aluminium is supplied polished and anodised as standard.





#### Toe Rails











### **Top Cappings**



**PVC 2717** 



#### Fendering

Supplied in "factory finish" ready for sanding. Any of our flexible fendering profiles can be produced in our Traditional finish, please enquire for minimum order quantities.



### LIGHTER FLEXITEEK 2GTM



THE NEXT GENERATION

www.flexiteek.com