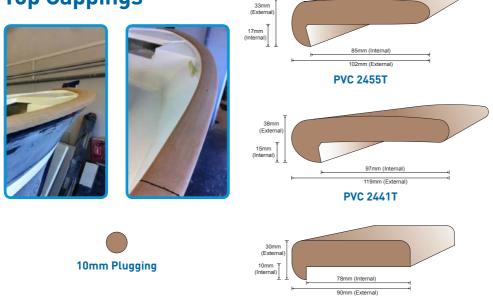

ide range of heavy duty profiles are available at www.wilks.co.uk







### **Flexible PVC profiles**

Product samples are available upon request either through our website or sales office. To view our full range and to download our brochures visit **www.wilks.co.uk/media.html** 





### **Rigid PVC with Insert**

To view our full range and to download our brochures visit www.wilks.co.uk/media.html







Also available with a larger insert. Contact Sales for details.

#### **Flexible PVC with Insert**





#### Rigid PVC with Stainless Steel Insert





#### **Aluminium with PVC Insert**

Product samples are available upon request either through our website or sales office. Our aluminium is supplied polished and anodised as standard.





#### Toe Rails











### **Top Cappings**



**PVC 2717** 



#### Fendering

Supplied in "factory finish" ready for sanding. Any of our flexible fendering profiles can be produced in our Traditional finish, please enquire for minimum order quantities.



### LIGHTER FLEXITEEK 2GTM



THE NEXT GENERATION

www.flexiteek.com