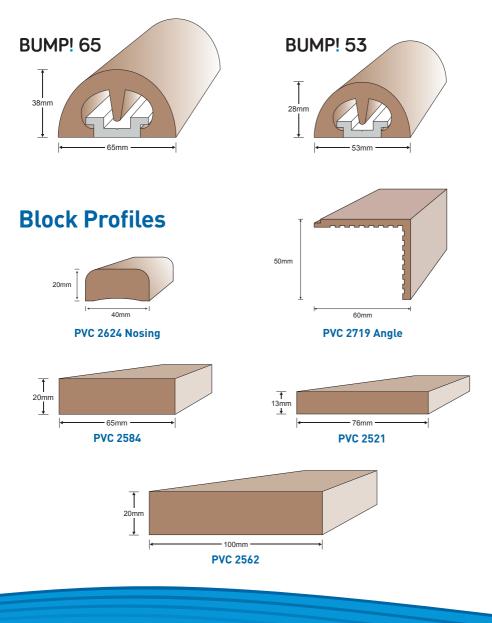

ge and to download our brochures visit **www.wilks.co.uk/media.html** 





### **Rigid PVC with Insert**

To view our full range and to download our brochures visit www.wilks.co.uk/media.html







Also available with a larger insert. Contact Sales for details.

#### **Flexible PVC with Insert**





#### Rigid PVC with Stainless Steel Insert





#### **Aluminium with PVC Insert**

Product samples are available upon request either through our website or sales office. Our aluminium is supplied polished and anodised as standard.





#### Toe Rails











### **Top Cappings**



**PVC 2717** 



#### Fendering

Supplied in "factory finish" ready for sanding. Any of our flexible fendering profiles can be produced in our Traditional finish, please enquire for minimum order quantities.



### LIGHTER FLEXITEEK 2GTM



THE NEXT GENERATION

www.flexiteek.com